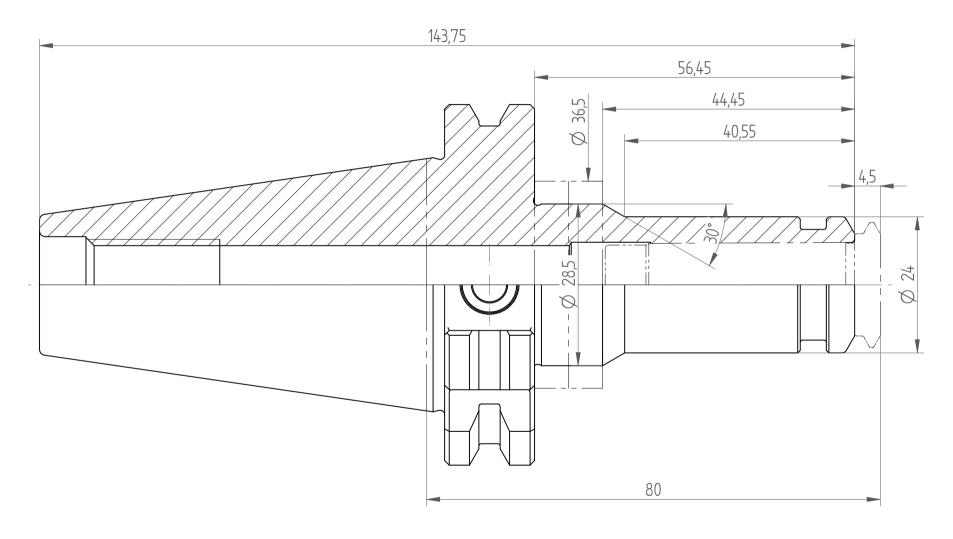

REGO-FIX AG Obermattweg 60 4456 Tenniken / Switzerland

Phone +41 61 976 14 66 Fax +41 61 976 14 14 www.rego-fix.com This is a non-controlled copy. All information given herein is subject to change without notice  ${\sf N}$ 

The information given herein has been carefully checked and is believed to be correct. REGO-FIX, however, assumes no responsibility or liability for any errors, inaccuracies or omissions that may appear in this drawing

This document is subject to copyright laws. No part of this document may be reproduced or transmitted in any form or any means, electronic or mechanic, for any purpose, without the express written permission of REGO-FIX

Type: TC40\_PG15x080\_H

Part No.: 424071540

Date: 10.09.2014

Scale : 1.5:1